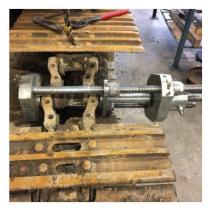

The hydraulic Track Pin Press, **TPP63** is a pressing tool used to remove and installing the end bolt on track chains on excavators. The tool can be used in situ to save time. Just install the tool part by part in place, connect a hydraulic pump and go.

The TPP63 has a pressing capacity of 63 metric ton and comes with 6 different sized combinations of mandrel and centering sleeves for a number of different track sizes.

Fields of use where the TPP63 is applicable may include: