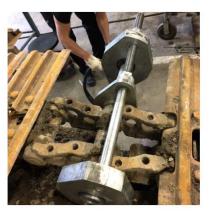

The hydraulic Track Pin Press, **TPP63** is a pressing tool used to remove and installing the end bolt on track chains on excavators. The tool can be used in situ to save time. Just install the tool part by part in place, connect a hydraulic pump and go.

The TPP63 has a pressing capacity of 63 metric ton and comes with 6 different sized combinations of mandrel and centering sleeves for a number of different track sizes.

Fields of use where the TPP63 is applicable may include: