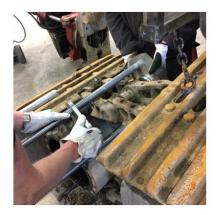

The hydraulic Track Pin Press, **TPP63** is a pressing tool used to remove and installing the end bolt on track chains on excavators. The tool can be used in situ to save time. Just install the tool part by part in place, connect a hydraulic pump and go.

The TPP63 has a pressing capacity of 63 metric ton and comes with 6 different sized combinations of mandrel and centering sleeves for a number of different track sizes.

Fields of use where the TPP63 is applicable may include: