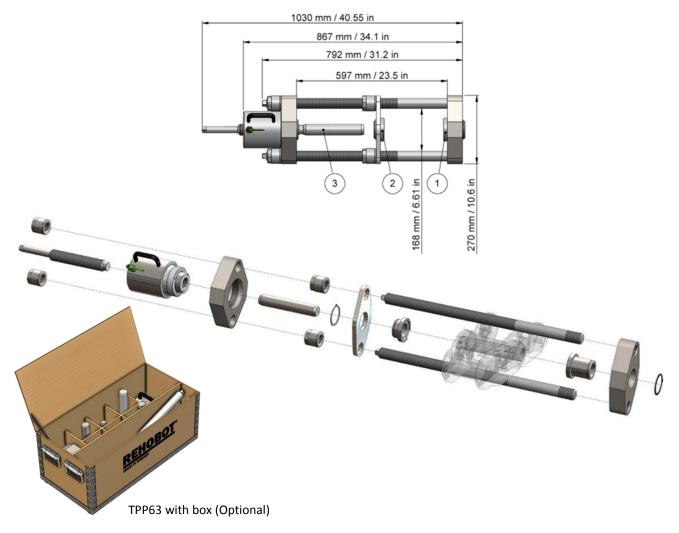

| pos. | Drawing   | Track size |           |              |         |         |         |  |
|------|-----------|------------|-----------|--------------|---------|---------|---------|--|
|      |           | A          | В         | C            | D       | E       | F       |  |
| 1    |           | 36 mm      | 39,5 mm   | <b>41</b> mm | 47,5 mm | 50,5 mm | 53,5 mm |  |
| T    | ┠───┤╢─┘╴ | 1.42 in    | 1.56 in   | 1.61 in      | 1.87 in | 1.99 in | 2.11 in |  |
| 2    |           | 36 mm      | 39,5 mm   | <b>41</b> mm | 47,5 mm | 50,5 mm | 53,5 mm |  |
| 2    |           | 1.42 in    | 1.56 in   | 1.61 in      | 1.87 in | 1.99 in | 2.11 in |  |
| 2    |           | 31,5 mm    | 35,5 mm*  | 35,5 mm*     | 43 mm   | 45 mm   | 48,5 mm |  |
| 3 1  |           | 1.24 in    | 1.40 in * | 1.40 in *    | 1.69 in | 1.77 in | 1.91 in |  |

\*) Same mandrel used with both B and C centerling sleeves

Note: Pump NOT included.