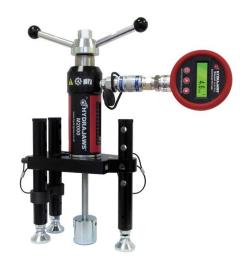

The M2000 Medium Duty Fixing Tester enables engineers to confirm the holding power of anchors in all of the most common construction materials.

The M2000 PRO Kit comprises all the necessary accessories to enable it to cover a pull test on a comprehensive range of fixings.

Improved load spreading bridge design

Made in Britain

Telescopic legs for quick and easy height adjustment

Turning handle design incorporating nut and detachable handles allowing use in confined spaces.