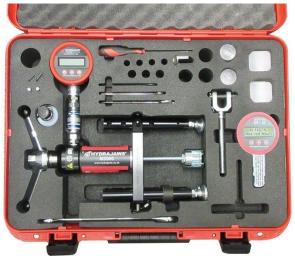

The M2000 Medium Duty Fixing Tester enables engineers to confirm the holding power of anchors in all of the most common construction materials.

The M2000 PRO Kit comprises all the necessary accessories to enable it to cover a pull test on a comprehensive range of fixings.

## M2000 PRO KIT CONTENTS:

- Detachable dual scale 25kN digital gauge.
- Load spreading bridge with adjustable telecopic legs and swivel feet.
- Bolt tester adaptor with M12 locking adaptor.
- Turning Handle with 22mm integrated nut (for use in confined spaces).
- Six threaded button adaptors . (M4, M5, M6, M8, M10, M12).
- Six slotted button adaptors .
  (4.5, 5.5, 6.5, 8.5, 10.5, 12.5).
- M12 Ringbolt Adaptor Clevis.
- M16 & M20 Threaded Stud Adaptors.
- Calibration certificate (valid for 12 months).
- Robust carry case.
- Full operating instructions.