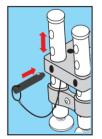

Improved load spreading bridge design

Made in Britain

Telescopic legs for quick and easy height adjustment

Turning handle design incorporating nut and detachable handles allowing use in confined spaces.