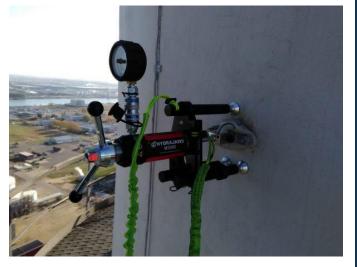

The M2000 Medium Duty Fixing Tester enables engineers to confirm the holding power of anchors in all of the most common construction materials.

The M2000 PRO Kit comprises all the necessary accessories to enable it to cover a pull test on a comprehensive range of fixings.

Improved load spreading bridge design

Made in Britain

Telescopic legs for quick and easy height adjustment

Turning handle design incorporating nut and detachable handles allowing use in confined spaces.