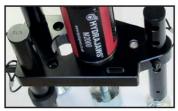

The M2000 Medium Duty Fixing Tester enables engineers to confirm the holding power of anchors in all of the most common construction materials.

The M2000 PRO Kit comprises all the necessary accessories to enable it to cover a pull test on a comprehensive range of fixings.

## M2000 PRO KIT CONTENTS:

- Detachable dual scale 25kN digital gauge.
- Load spreading bridge with adjustable telecopic legs and swivel feet.
- Bolt tester adaptor with M12 locking adaptor.
- Turning Handle with 22mm integrated nut (for use in confined spaces).
- Six threaded button adaptors . (M4, M5, M6, M8, M10, M12).
- Six slotted button adaptors .
  (4.5, 5.5, 6.5, 8.5, 10.5, 12.5).
- M12 Ringbolt Adaptor Clevis.
- M16 & M20 Threaded Stud Adaptors.
- Calibration certificate (valid for 12 months).
- Robust carry case.
- Full operating instructions.