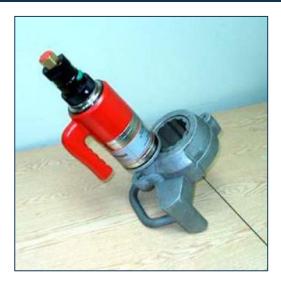

## Universal Pneumatic Tightening Tool (HETU-80)

Based on The HETU-80 is a universal pneumatic tightening device that is ideal for opening and closing plate heat exchangers easily and efficiently. The HETU-80 can be used either individually or two units can be used in tandem, for faster more efficient service.

- Purpose-built for plate heat exchangers
- Modular design with available socket key inserts
- Continuous rotational speed
- Sturdy design
- Easy to operate
- Optional extras: socket keys in various sizes (36, 46, 50, 55, 60, 65 and 75 mm)
- Can be used on bolt head or nut at either end of plate heat exchanger
- One tool for all sizes of bolts
- No hammering effect avoids damaging equipment and bolts
- Reliable operation
- Reduced downtime