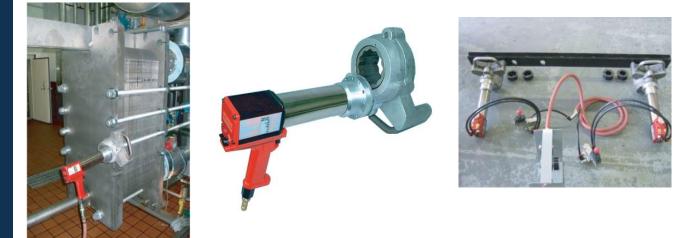

## Universal Pneumatic Tightening Tool (HETU-80)

Based on The HETU-80 is a universal pneumatic tightening device that is ideal for opening and closing plate heat exchangers easily and efficiently. The HETU-80 can be used either individually or two units can be used in tandem, for faster more efficient service.

Opening and closing large plate heat exchangers can be hard work. With a purpose-built tightening device, the work is not only carried out faster and safer, but the plate heat exchanger is also protected.