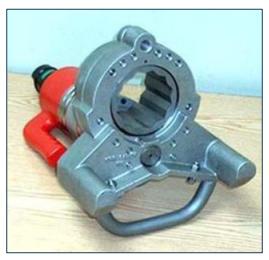

## Universal Pneumatic Tightening Tool (HETU-80)

Based on The HETU-80 is a universal pneumatic tightening device that is ideal for opening and closing plate heat exchangers easily and efficiently. The HETU-80 can be used either individually or two units can be used in tandem, for faster more efficient service.

- Purpose-built for plate heat exchangers
- Modular design with available socket key inserts
- Continuous rotational speed
- Sturdy design
- Easy to operate
- Optional extras: socket keys in various sizes (36, 46, 50, 55, 60, 65 and 75 mm)
- Can be used on bolt head or nut at either end of plate heat exchanger
- One tool for all sizes of bolts
- No hammering effect avoids damaging equipment and bolts
- Reliable operation
- Reduced downtime