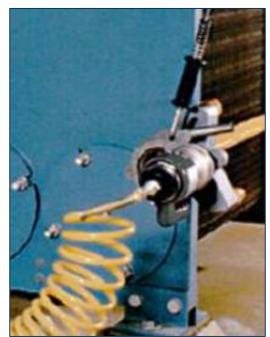

The same configuration is also available for smaller tools variants. The offset gears can be fitted to the pistol tool with a higher RPM (Se below)