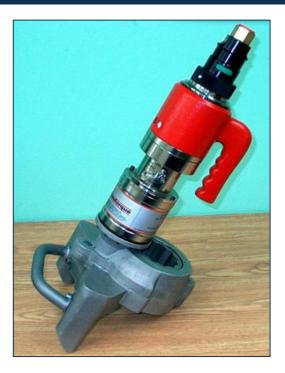

## Universal Pneumatic Tightening Tool (HETU-80)

Based on The HETU-80 is a universal pneumatic tightening device that is ideal for opening and closing plate heat exchangers easily and efficiently. The HETU-80 can be used either individually or two units can be used in tandem, for faster more efficient service.

- Purpose-built for plate heat exchangers
- Modular design with available socket key inserts
- Continuous rotational speed
- Sturdy design
- Easy to operate
- Optional extras: socket keys in various sizes (36, 46, 50, 55, 60, 65 and 75 mm)
- Can be used on bolt head or nut at either end of plate heat exchanger
- One tool for all sizes of bolts
- No hammering effect avoids damaging equipment and bolts
- Reliable operation
- Reduced downtime