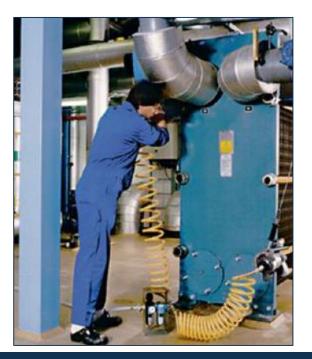

Opening and closing large plate heat exchangers can be hard work. With a purpose-built tightening device, the work is not only carried out faster and safer, but the plate heat exchanger is also protected.

## Universal Pneumatic Tightening Tool (HETU-80)

Based on The HETU-80 is a universal pneumatic tightening device that is ideal for opening and closing plate heat exchangers easily and efficiently. The HETU-80 can be used either individually or two units can be used in tandem, for faster more efficient service.