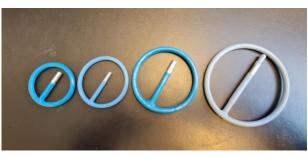

Quality design and construction give our socket retaining ring with steel inserts a long service life and durability.

| P/N    | Description                        |
|--------|------------------------------------|
| 100325 | RetRing for ¾" Sockets             |
| 10008S | RetRing for 1" sockets - 19-52mm   |
| 10015S | RetRing for 1" sockets - 53-70mm   |
| 100198 | RetRing for 1" sockets - 75-100mm  |
| 10020S | RetRing for 1½" sockets - 35-90mm  |
| 10025S | RetRing for 1½" sockets - 95-155mm |