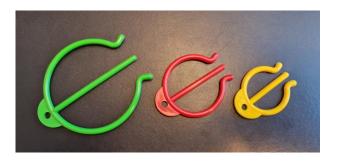

These socket retaining clips make attaching sockets to square drives easy and quick.

| P/N   | Description                                                                       |
|-------|-----------------------------------------------------------------------------------|
| 19556 | Socket Retaining Clip for ¾" sq. dr. (Yellow)                                     |
| 19557 | Socket Retaining Clip for 1" sq. dr. (Red)                                        |
| 19558 | Socket Retaining Clip for 1½" sq. dr. (Green)                                     |
| 19559 | Socket Retaining Clip for 2½" sq. dr. (Blue) (Not related to the "RetRing" below) |