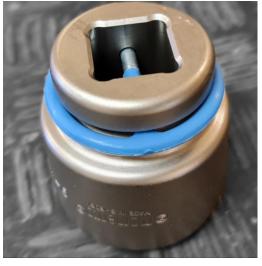

Quality design and construction give our socket retaining ring with steel inserts a long service life and durability.

| P/N    | Description                        |
|--------|------------------------------------|
| 100325 | RetRing for ¾" Sockets             |
| 10008S | RetRing for 1" sockets - 19-52mm   |
| 10015S | RetRing for 1" sockets - 53-70mm   |
| 100198 | RetRing for 1" sockets - 75-100mm  |
| 10020S | RetRing for 1½" sockets - 35-90mm  |
| 10025S | RetRing for 1½" sockets - 95-155mm |