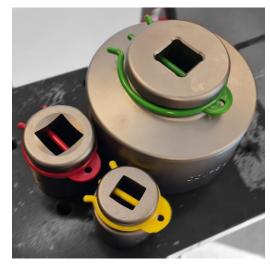

These socket retaining clips make attaching sockets to square drives easy and quick.

| P/N   | Description                                                                       |
|-------|-----------------------------------------------------------------------------------|
| 19556 | Socket Retaining Clip for ¾" sq. dr. (Yellow)                                     |
| 19557 | Socket Retaining Clip for 1" sq. dr. (Red)                                        |
| 19558 | Socket Retaining Clip for 1½" sq. dr. (Green)                                     |
| 19559 | Socket Retaining Clip for 2½" sq. dr. (Blue) (Not related to the "RetRing" below) |