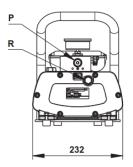

tion on low pressure. The system switches automatically between low and high pressure to ensure maximum efficiency whatever the load.

The motor only runs during pumping, the pressure is maintained until manually released. Can be started at max. pressure.



- Adjustable regulating valve, 0-70MPa
- Manual release valve
- Vented non-leakage refill plug
- Gauge as standard, well protected by the handle



| Name                   | Item code | Working press.<br>MPa | Eff. oil vol. cm³ | Cap. cm³/min           | Motor Power<br>V/kW |
|------------------------|-----------|-----------------------|-------------------|------------------------|---------------------|
| PME70-<br>2500MRV/VR70 | 51810     | 70                    | 2500              | Low: 3200<br>High: 240 | 230 / 0,25          |