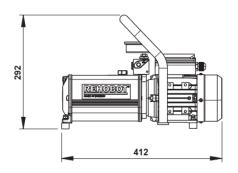

ration on low pressure. The system switches automatically between low and high pressure to ensure maximum efficiency whatever the load.

The motor only runs during pumping, the pressure is maintained until manually released. Can be started at max. pressure.



- Adjustable regulating valve, 0-70MPa
- Manual release valve
- Vented non-leakage refill plug
- Gauge as standard, well protected by the handle



| Name                   | Item code | Working press.<br>MPa | Eff. oil vol. cm³ | Cap. cm³/min           | Motor Power<br>V/kW |
|------------------------|-----------|-----------------------|-------------------|------------------------|---------------------|
| PME70-<br>2500MRV/VR70 | 51810     | 70                    | 2500              | Low: 3200<br>High: 240 | 230 / 0,25          |