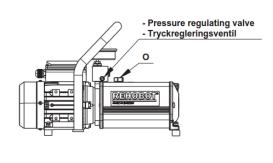

The motor only runs during pumping, the pressure is maintained until manually released. Can be started at max. pressure.

- Adjustable regulating valve, 0-70MPa
- Manual release valve
- Vented non-leakage refill plug
- Gauge as standard, well protected by the handle