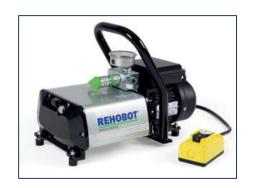

Electrical motor pump, small and compactwith low center of gravity. Equipped with a well—protected pressure gauge and remote control for single—acting cylinders/tools. 70 Mpa / 2500cm<sup>3</sup>

Two stage function designed for faster operation on low pressure. The system switches automatically between low and high pressure to ensure maximum efficiency whatever the load.

The motor only runs during pumping, the pressure is maintained until manually released. Can be started at max. pressure.

- Adjustable regulating valve, 0-70MPa
- Manual release valve
- Vented non-leakage refill plug
- Gauge as standard, well protected by the handle