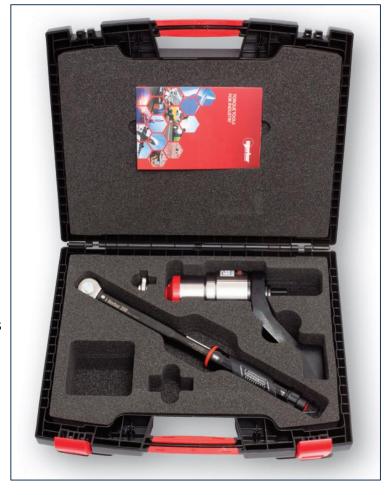

## **Multiplier & Torque Wrench Kits**

For convenience, it is now possible to purchase a torque multiplier from the 'Compact Series' packaged with the appropriate torque wrench, up to 4,000 Nm. This allows the operator to arrive at the bolting application with everything needed in one robust carry case. Space has also been allowed in the carry case for accessories such as sockets.

The torque multiplier is supplied with its own unique calibration certificate and the torque wrench is supplied with a Declaration of Conformance, allowing accurate calculation of input torque to the multiplier for critical applications.