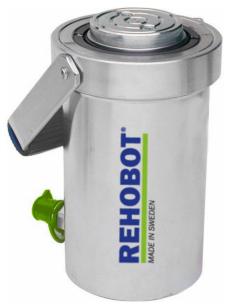

## Single acting high tonnage push cylinders CX

CX push cylinder with 220 (256\*) ton lifting capacity. It is specifically designed to withstand off-center loads and is equipped with extra large, unique, piston guides.

220 (256\*) ton capacity and 100 mm stroke length.

**CX** = single acting push cylinder with load return

| Name       |       | •  | • •           |     | Stroke<br>volume cm <sup>3</sup> | Diameter<br>mm | Height<br>mm | Weight<br>kg |
|------------|-------|----|---------------|-----|----------------------------------|----------------|--------------|--------------|
| CX250B-100 | 49460 | 80 | 2513<br>(256) | 100 | 3140                             | 250            | 285          | 100          |