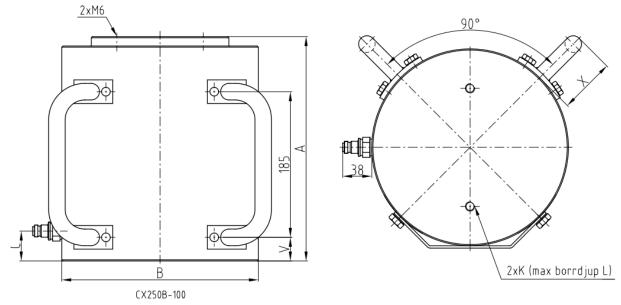

220 (256\*) ton capacity and 100 mm stroke length.

**CX** = single acting push cylinder with load return

| Name       |       | •  | • •           |     | Stroke<br>volume cm <sup>3</sup> | Diameter<br>mm | Height<br>mm | Weight<br>kg |
|------------|-------|----|---------------|-----|----------------------------------|----------------|--------------|--------------|
| CX250B-100 | 49460 | 80 | 2513<br>(256) | 100 | 3140                             | 250            | 285          | 100          |

| Modell     | Max arbets-<br>tryck, MPa | Kapacitet<br>kN | Slaglängd<br>mm | Kolvarea<br>cm² | Slagvolym<br>cm³ | A<br>mm | B<br>Ømm | C<br>mm | К   | L<br>Ømm | V<br>mm | X<br>Ømm | Vikt<br>kg |
|------------|---------------------------|-----------------|-----------------|-----------------|------------------|---------|----------|---------|-----|----------|---------|----------|------------|
| CX250B-100 | 80                        | 2513            | 100             | 314             | 3140             | 285     | 250      | 38      | M12 | 17       | 30      | 71       | 100        |