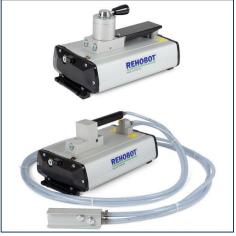

## Air hydraulic pumps PPxx-2500

The PPxx-2500 air hydraulic pump series incorporates the following features:

- FP, RC and MRV models have built in release valve that return oil to the tank.
- Safe, internal overflow and integrated safety valve.
- High oil-flow, sight level glass and robust aluminum design.
- All Air hydraulic pumps are equipped with silencers.

Designed to be powered by 6,5 to 10 bar air pressure, the PPxx-2500 ensures a trouble free and ergonomic way of generating hydraulic pressure. The air hydraulic pumps are suitable for stationary use in workshops and many other industrial applications.

## Valve alternatives

- **FP** with foot pedal for controlling start/stop and releasing.
- **RC** with 2,5 m remote control. Pump is controlled by two buttons on the control unit (start/stop and release).
- MLD with lever control valve for double acting hydraulic operation.
- **MRV** with ports for pressure and return connections. Lever valve for manual release. For use with tools that have their own valve or with a separate external valve.