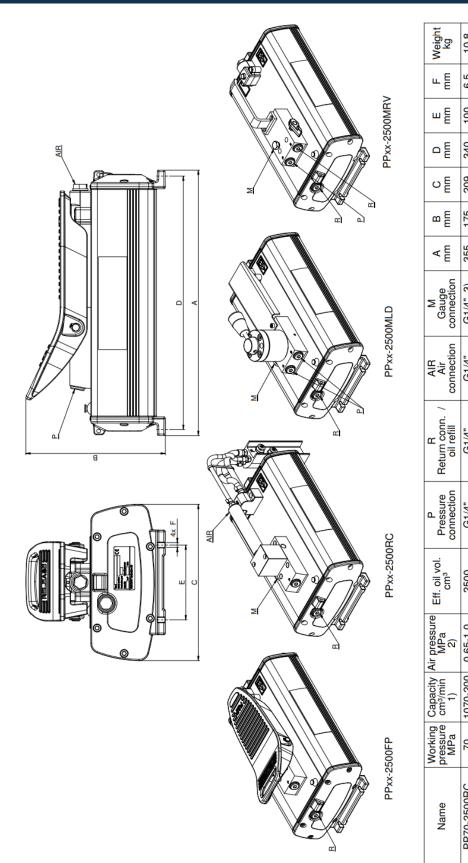

| Name         | ltem<br>code | Working<br>press. Bar | Eff. oil vol.<br>cm³ | Cap.<br>cm³/min<br>low | Cap.<br>cm³/min<br>high | Air<br>pressure<br>Bar | Weight kg |
|--------------|--------------|-----------------------|----------------------|------------------------|-------------------------|------------------------|-----------|
| PP70-2500FP  | 50000        | 700                   | 2500                 | 1150                   | 260                     | 6,5                    | 10,1      |
| PP70-2500MLD | 50002        | 700                   | 2500                 | 1150                   | 260                     | 6,5                    | 10,5      |
| PP70-2500MRV | 50003        | 700                   | 2500                 | 1150                   | 260                     | 6,5                    | 9,8       |
| PP70-2500RC  | 50001        | 700                   | 2500                 | 1150                   | 260                     | 6,5                    | 10,8      |

## Air hydraulic pumps PPxx-2500

10,1 10,8 10,5 9,8 10,8 11,5 10,1

 0
 1
 0
 1
 0
 1
 0
 1
 0
 1
 0
 1
 0
 1
 0
 1
 0
 1
 0
 1
 0
 1
 0
 1
 0
 1
 0
 1
 0
 1
 0
 1
 0
 1
 0
 1
 0
 1
 0
 1
 0
 1
 0
 1
 0
 1
 0
 1
 0
 1
 0
 1
 0
 1
 0
 1
 0
 1
 0
 1
 0
 1
 0
 1
 0
 1
 0
 1
 0
 1
 0
 1
 0
 1
 0
 1
 0
 1
 0
 1
 0
 1
 0
 1
 0
 1
 0
 1
 0
 1
 0
 1
 0
 1
 0
 1
 0
 1
 0
 1
 0
 1
 0
 1
 0
 1
 0

340 340 340 340 340 340 340 340 340

214

G1/4" 3) G1/4" 3) G1/4" 3)

ł

171 187

187 175

6,5 6,5

175 187

G1/4" 3)

ł

9,8

214

G1/4" 3) G1/4" 3) G1/4" 3)

G1/4" G1/4" G1/4" G1/4" G1/4" G1/4" G1/4" G1/4" G1/4" G1/4"

> G1/4" G1/4" G1/4" G1/4"

G1/4"

G1/4" G1/4" G1/4" G1/4"

0,6-1,0 0,6-1,0 0,6-1,0 0,6-1,0

760-170

PP80-2500FP PP80-2500RC

8888

**PP80-2500MLD** PP80-2500MRV PP100-2500FP PP100-2500RC

0,65-1,0 0,65-1,0

710-80 1150-260

PP70-2500FP

0,65-1,0

100 2 10

G1/4"

G1/4" 2x G1/4" G1/4" G1/4" G1/4" 2x G1/4" G1/4" G1/4" G1/4" G1/4"

0,65-1,0 0,65-1,0 0,65-1,0

1070-200 1150-260 1150-260 710-130 760-170 760-170 760-100

70

22

PP70-2500MLD **PP70-2500MRV** 

PP70-2500RC

175 17

10,8 10,5