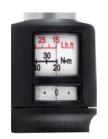

**Double Window Scale** 

Pull to unlock

Turn the handle to adjust the torque

Push the lock

Part number: CM53000

1" ratchet drive or 27x36 interface available

600-3000NmLength: 1250mmWeight: 9,5kg

These wrenches are not kept in stock. Please contact us for delivery time