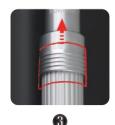

**Double Window Scale** 

Pull to unlock

Turn the handle to adjust the torque

Push the lock

Part number: CM53000

1" ratchet drive or 27x36 interface available

600-3000NmLength: 1250mmWeight: 9,5kg

These wrenches are not kept in stock. Please contact us for delivery time

Clear Scale

Pull and hold the locking ring

Rotate the locking ring to adjust the torque by the other

Release the locking ring after torque being set

Part number: GM53000

• 1" ratchet drive or 27x36 interface available