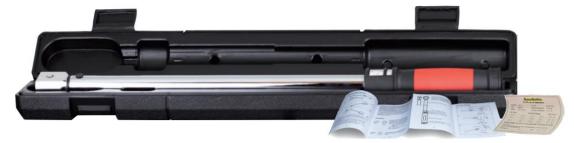

This picture shows a shorter version of the wrench.

- · Adjustable (Click) Torque Wrench, Double Window Scales
- Unique double window scale with fine increments.
- 1/20 of increment on main scale.
- Convenient Metric or English major scale with English or Metric secondary scale.
- Calibrated to +/-4% Accuracy in clockwise direction from 20% to 100% Max. Torque.
- Pull & push, stay-in-place locking ring on the bottom handle secures selected torque from accidental change.
- Ergonomic, non-slip soft grips are comfortable to use under all conditions and long durations.
- Delivered in sturdy transport case for protection

This picture shows a shorter version of the wrench.

- Micrometer Adjustable (Click) Torque Wrench
- All steel construction, superb durability.
- · Permanently stamped major and minor scales for precision torque values setting.
- Convenient Metric or English major scale with English or Metric secondary scale.
- Calibrated to +/-4% Accuracy in clockwise direction from 20% to 100% Max.Torque
- Pull/push to unlock/lock the locking ring to setting torque.
- Grooved non-slip grip fits comfortably in your hand.