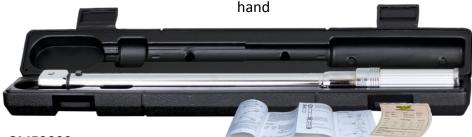

This picture shows a shorter version of the wrench.

- · Adjustable (Click) Torque Wrench, Double Window Scales
- Unique double window scale with fine increments.
- 1/20 of increment on main scale.
- Convenient Metric or English major scale with English or Metric secondary scale.
- Calibrated to +/-4% Accuracy in clockwise direction from 20% to 100% Max. Torque.
- Pull & push, stay-in-place locking ring on the bottom handle secures selected torque from accidental change.
- Ergonomic, non-slip soft grips are comfortable to use under all conditions and long durations.
- Delivered in sturdy transport case for protection

This picture shows a shorter version of the wrench.

- Micrometer Adjustable (Click) Torque Wrench
- All steel construction, superb durability.
- · Permanently stamped major and minor scales for precision torque values setting.
- Convenient Metric or English major scale with English or Metric secondary scale.
- Calibrated to +/-4% Accuracy in clockwise direction from 20% to 100% Max.Torque
- Pull/push to unlock/lock the locking ring to setting torque.
- Grooved non-slip grip fits comfortably in your hand.

600-3000NmLength: 2780mmWeight: 15,5kg

Picture shows a smaller model

These wrenches are not kept in stock. Please contact us for delivery time