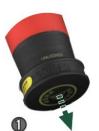

Clear Scale

Pull and hold the locking ring

Rotate the locking ring to adjust the torque by the other

Release the locking ring after torque being set

Part number: GM53000

• 1" ratchet drive or 27x36 interface available