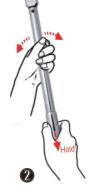

**Double Window Scale** 

Pull to unlock

Turn the handle to adjust the torque

Push the lock

Part number: CM53000

1" ratchet drive or 27x36 interface available

600-3000NmLength: 1250mmWeight: 9,5kg

These wrenches are not kept in stock. Please contact us for delivery time

Clear Scale

Pull and hold the locking ring

Rotate the locking ring to adjust the torque by the other

Release the locking ring after torque being set

Part number: GM53000

• 1" ratchet drive or 27x36 interface available