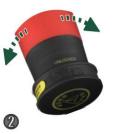

Clear Scale

Pull and hold the locking ring

Rotate the locking ring to adjust the torque by the other

Release the locking ring after torque being set

Part number: GM53000

• 1" ratchet drive or 27x36 interface available