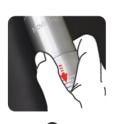

**Double Window Scale** 

Pull to unlock

Turn the handle to adjust the torque

Push the lock

Part number: CM53000

1" ratchet drive or 27x36 interface available

600-3000NmLength: 1250mmWeight: 9,5kg

These wrenches are not kept in stock. Please contact us for delivery time

Clear Scale

Pull and hold the locking ring

Rotate the locking ring to adjust the torque by the other

Release the locking ring after torque being set

Part number: GM53000

• 1" ratchet drive or 27x36 interface available