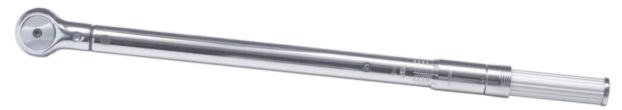

This picture shows a shorter version of the wrench.

- Micrometer Adjustable (Click) Torque Wrench
- All steel construction, superb durability.
- · Permanently stamped major and minor scales for precision torque values setting.
- Convenient Metric or English major scale with English or Metric secondary scale.
- Calibrated to +/-4% Accuracy in clockwise direction from 20% to 100% Max.Torque
- Pull/push to unlock/lock the locking ring to setting torque.
- Grooved non-slip grip fits comfortably in your hand.

600-3000NmLength: 2780mmWeight: 15,5kg

Picture shows a smaller model

These wrenches are not kept in stock. Please contact us for delivery time