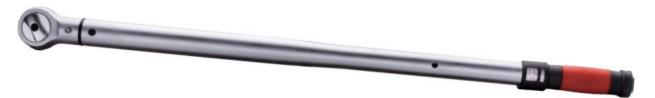

This picture shows a shorter version of the wrench.

- · Adjustable (Click) Torque Wrench, Double Window Scales
- Unique double window scale with fine increments.
- 1/20 of increment on main scale.
- Convenient Metric or English major scale with English or Metric secondary scale.
- Calibrated to +/-4% Accuracy in clockwise direction from 20% to 100% Max. Torque.
- Pull & push, stay-in-place locking ring on the bottom handle secures selected torque from accidental change.
- Ergonomic, non-slip soft grips are comfortable to use under all conditions and long durations.
- Delivered in sturdy transport case for protection

This picture shows a shorter version of the wrench.

- Micrometer Adjustable (Click) Torque Wrench
- All steel construction, superb durability.
- · Permanently stamped major and minor scales for precision torque values setting.
- Convenient Metric or English major scale with English or Metric secondary scale.
- Calibrated to +/-4% Accuracy in clockwise direction from 20% to 100% Max.Torque
- Pull/push to unlock/lock the locking ring to setting torque.
- Grooved non-slip grip fits comfortably in your hand.